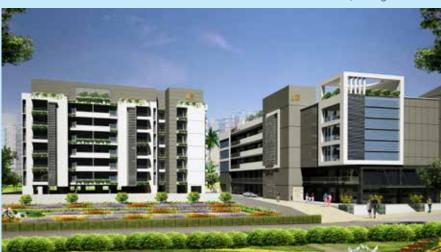

### Wind Analysis

The units are designed and placed around a central linear corridor, which increases the social connectivity. Each unit enjoys daylight and pleasant views of the landscape area. The placement of the unit around a linear corridor makes the building introspective and welcoming.

Light Quality

The master plan is designed for a shape which sought to create a unique housing type. The typology is an interwined configuration which provides each unit access to the light and air from at least three sides and supports passive ventilation and lighting strategies while maximizing the desirable views. The built form interacts with the site and the streetscape while demonstrating the visitor for a new housing type.