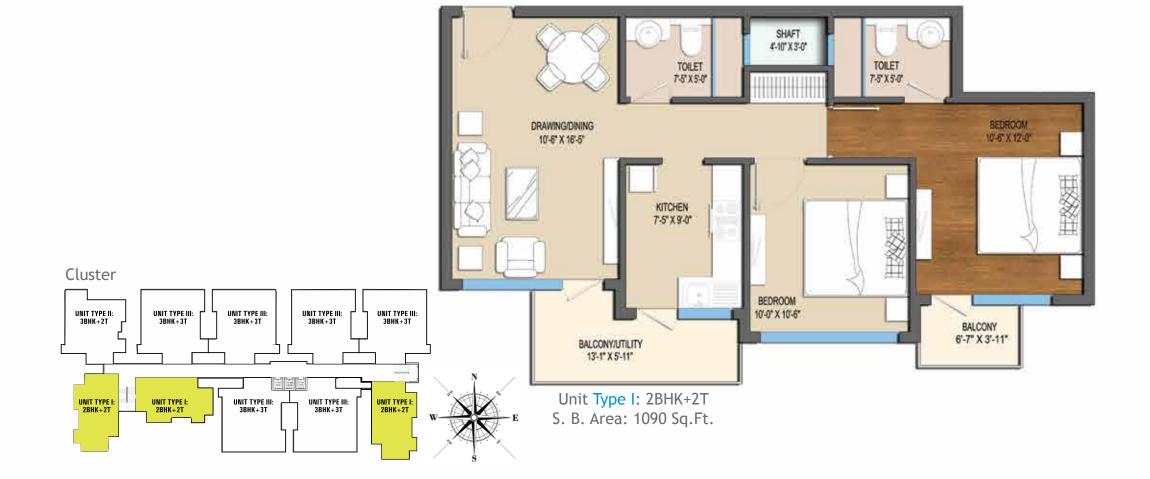

uirement of society. The complex also accompanied with Guest House, 24x7 Security System, Advance Fire Detection and Suppression Systems, 24 hrs Water Supply, 100% Power Backup facility and Electric Connection from JUSCO.

PLAY COURT





SYSTEMS Electric Connection from JUSCO

ADVANCED FIRE

DETECTION

AND

SUPPRESSION





Living a full life



Gymnasium

HUGE GATED COMPLEX

STILT CAR PARKING

INTEGRATED BUILDING MAINTEINANCE BY REPUTED PROVIDER.

## Let your mind, body, soul wander free...





Imagine natural light giving shape to your dreams...

**Imagine** a whiff of fresh air leaving you in a state of pure bliss...

**Imagine** a spalsh of inspiration emanating out of crystal clear water...

**Imagine** all this to be a part of your living space...

Spaces that reflect your dreams









| 1. Entrance Lobby       |
|-------------------------|
| 2. Reception            |
| 3. Community Hall       |
| 4. Kitchen              |
| 5. Toilet               |
| 6. Changing Room        |
| 7. Kid's Swimming Pool  |
| 8. Pool Deck Area       |
| 9. Green Landscape Area |
| 10. Staircase           |
| 11. Letter Box          |
| 12. Lift                |
| 13. Lobby               |

The club where the whole family can stay together, play together! It brings a new adventure everyday to share with people, you love the most.With kids splish splashing in water, you can enjoy Pool or burn calories at the treadmill. Perfect for your family to gear up for the next week!

> 1. Entry 2. Entrance Lobby 3. Reception 4. Toilet/Changing Room 5. Card Tables 6. Pool/Carrom Table 7. Gym 8.