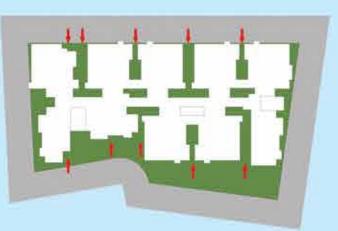

Light Quality

The master plan is designed for a shape which sought to create a unique housing type. The typology is an interwined configuration which provides each unit access to the light and air from at least three sides and supports passive ventilation and lighting strategies while maximizing the desirable views. The built form interacts with the site and the streetscape while demonstrating the visitor for a new housing type.