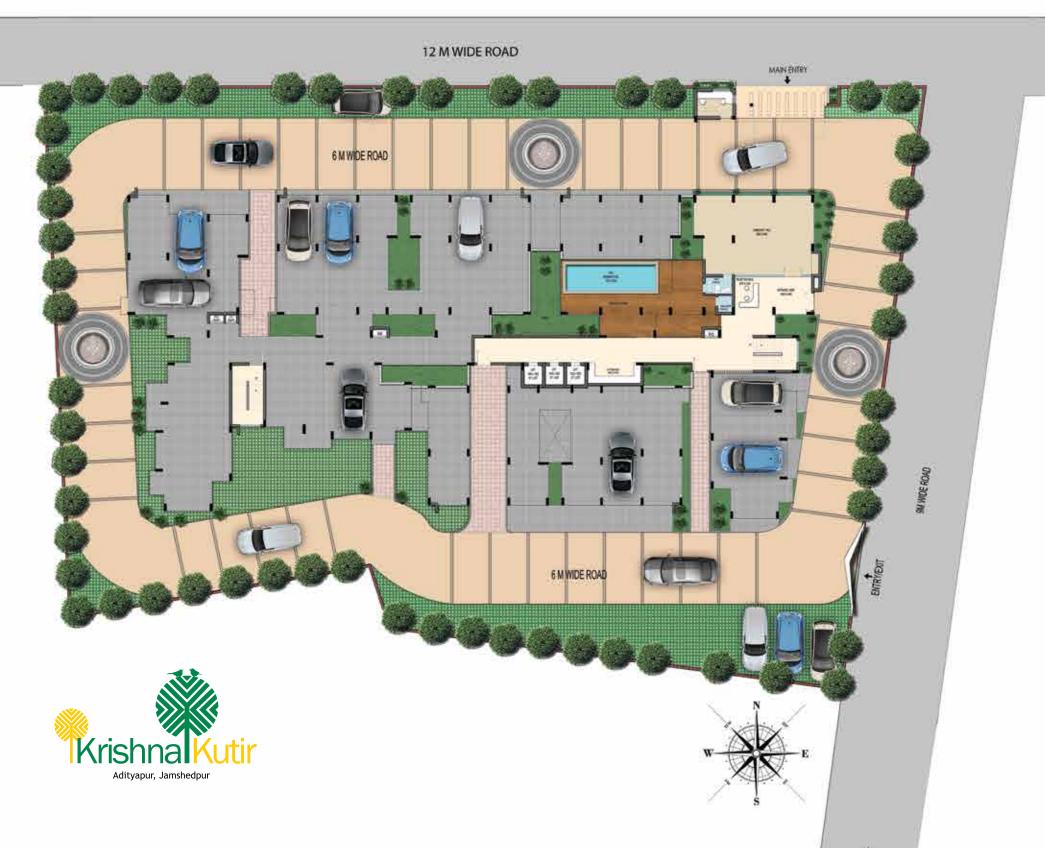

Modern living in contemporary 2 & 3 Bedroom flats

### Welcome home

Welcome to "Krishna Kutir", located in the posh area of Jamshedpur, Adityapur. "Krishna Kutir" offers a variety of floor plans to suit your lifestyle. We have fantastic two and three bedroom homes as well as 3 bedroom luxury homes.

Designed by Delhi based renowned architect "Confluence", Krishna Kutir has all the amenities and services you will need for a happy and comfortable life. This contemporary land is mainly designed to make life easy of young people for whom peace of mind and safety of family members is utmost important. There are special provisions for recreational activity of children and elderly people.

We can say Krishna Kutir is home for all and it justifies the meaning of "Home Sweet Home".

### Wind Analysis

The units are designed and placed around a central linear corridor, which increases the social connectivity. Each unit enjoys daylight and pleasant views of the landscape area. The placement of the unit around a linear corridor makes the building introspective and welcoming.

Light Quality

The master plan is designed for a shape which sought to create a unique housing type. The typology is an interwined configuration which provides each unit access to the light and air from at least three sides and supports passive ventilation and lighting strategies while maximizing the desirable views. The built form interacts with the site and the streetscape while demonstrating the visitor for a new housing type.

The housing complex is enriched with high-end facilities required for a healthy and comfortable lifestyle. Provision of health club, Banquet halls, Kids play area, Kid's swimming Pool, Gymnasium etc. caters the requirement of society. The complex also accompanied with Guest House, 24x7 Security System, Advance Fire Detection and Suppression Systems, 24 hrs Water Supply, 100% Power Backup facility and Electric Connection from JUSCO.

PLAY COURT

SYSTEMS Electric Connection from JUSCO

ADVANCED FIRE

DETECTION

AND

SUPPRESSION

Living a full life

Gymnasium

HUGE GATED COMPLEX

STILT CAR PARKING

INTEGRATED BUILDING MAINTEINANCE BY REPUTED PROVIDER.