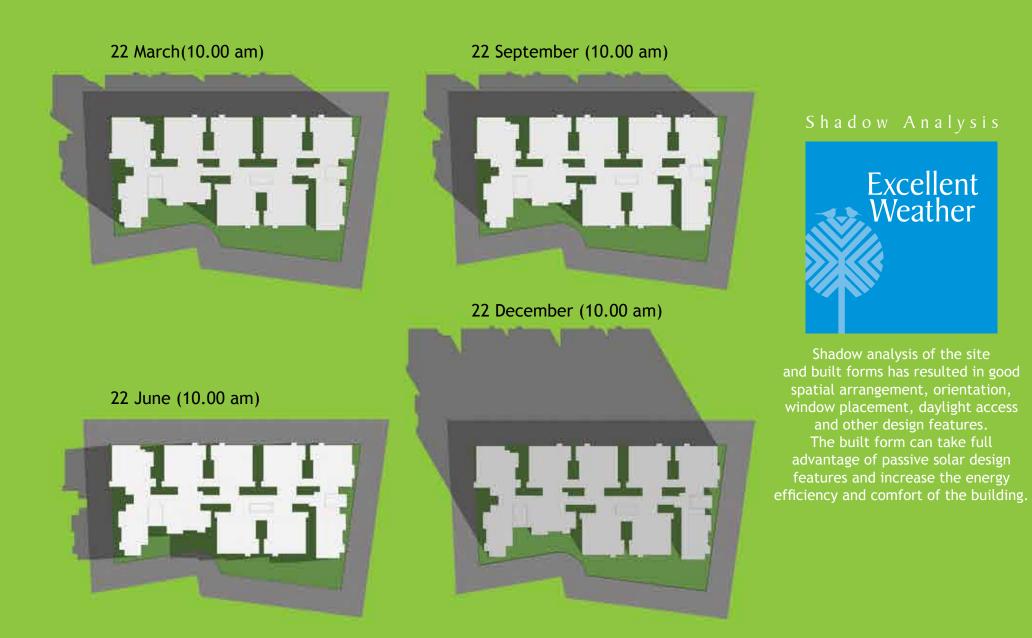

Light Quality

The master plan is designed for a shape which sought to create a unique housing type. The typology is an interwined configuration which provides each unit access to the light and air from at least three sides and supports passive ventilation and lighting strategies while maximizing the desirable views. The built form interacts with the site and the streetscape while demonstrating the visitor for a new housing type.