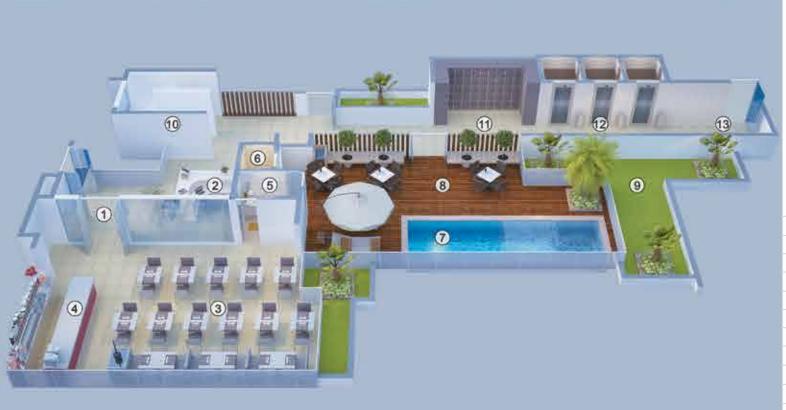

**Imagine** all this to be a part of your living space...

Spaces that reflect your dreams

| 1. Entrance Lobby       |
|-------------------------|
| 2. Reception            |
| 3. Community Hall       |
| 4. Kitchen              |
| 5. Toilet               |
| 6. Changing Room        |
| 7. Kid's Swimming Pool  |
| 8. Pool Deck Area       |
| 9. Green Landscape Area |
| 10. Staircase           |
| 11. Letter Box          |
| 12. Lift                |
| 13. Lobby               |

The housing complex is enriched with high-end facilities required for a healthy and comfortable lifestyle. Provision of health club, Banquet halls, Kids play area, Kid's swimming Pool, Gymnasium etc. caters the requirement of society. The complex also accompanied with Guest House, 24x7 Security System, Advance Fire Detection and Suppression Systems, 24 hrs Water Supply, 100% Power Backup facility and Electric Connection from JUSCO.

The club where the whole family can stay together, play together! It brings a new adventure everyday to share with people, you love the most.With kids splish splashing in water, you can enjoy Pool or burn calories at the treadmill. Perfect for your family to gear up for the next week!