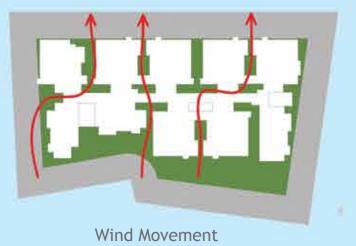

### Wind Analysis

The units are designed and placed around a central linear corridor, which increases the social connectivity. Each unit enjoys daylight and pleasant views of the landscape area. The placement of the unit around a linear corridor makes the building introspective and welcoming.