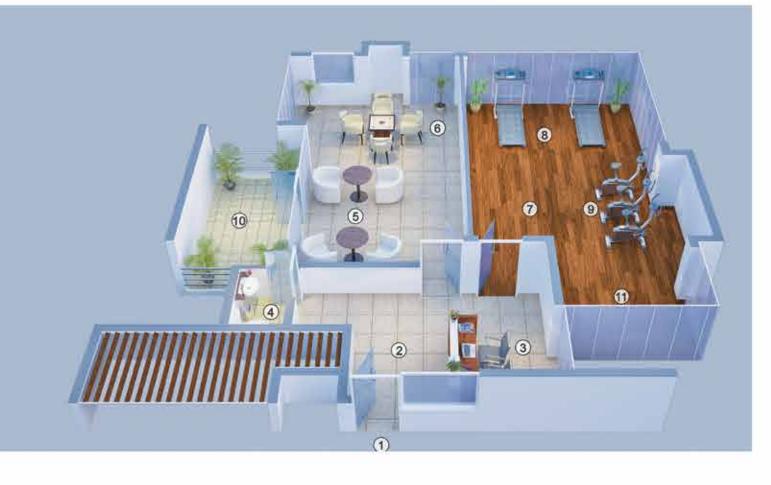

> 1. Entry 2. Entrance Lobby 3. Reception 4. Toilet/Changing Room 5. Card Tables 6. Pool/Carrom Table 7. Gym 8. Treadmil Area 9. Cross-traner/Cycling 10. Landscape terrace 11. Yoga Area

The club where the whole family can stay together, play together! It brings a new adventure everyday to share with people, you love the most.With kids splish splashing in water, you can enjoy Pool or burn calories at the treadmill. Perfect for your family to gear up for the next week!