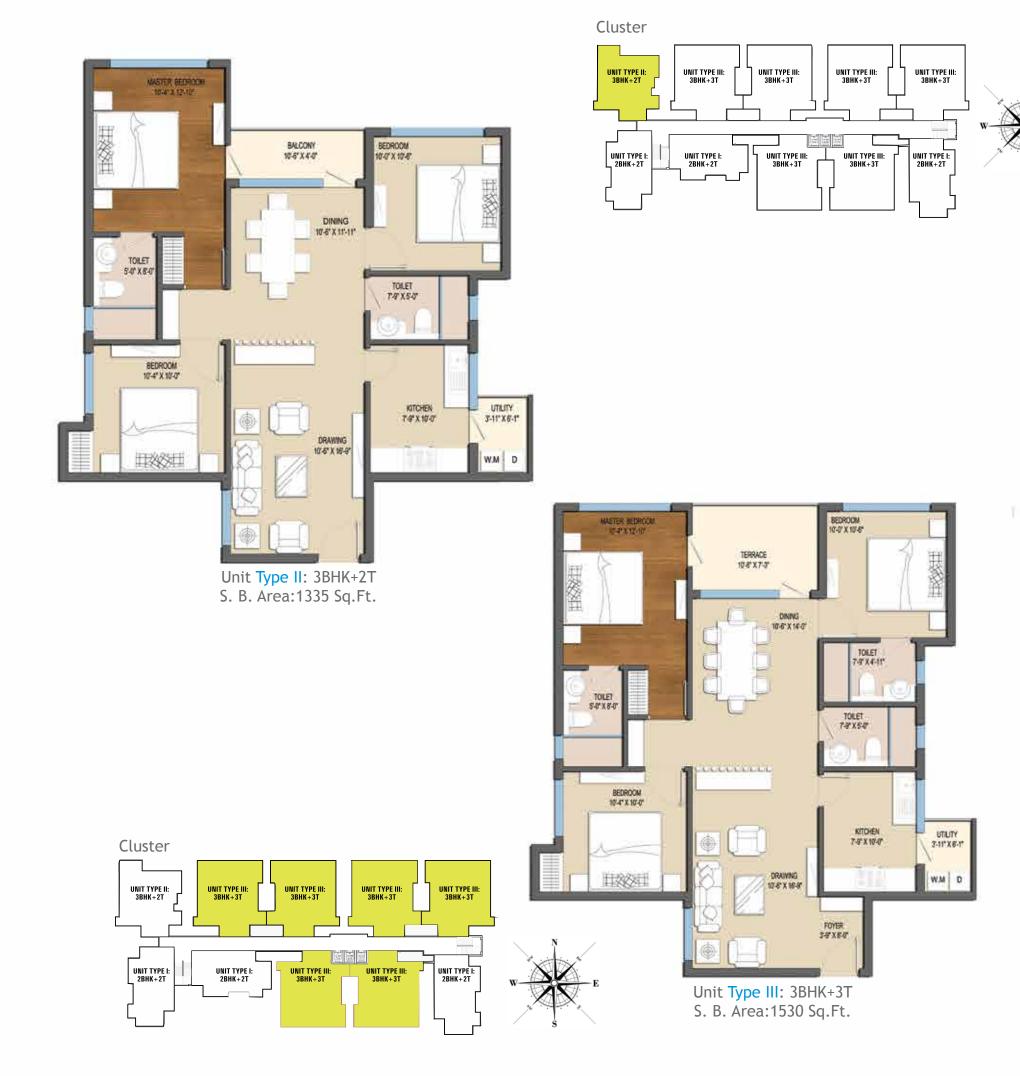

rement of society. The complex also accompanied with Guest House, 24x7 Security System, Advance Fire Detection and Suppression Systems, 24 hrs Water Supply, 100% Power Backup facility and Electric Connection from JUSCO.

PLAY COURT





SYSTEMS Electric Connection from JUSCO

ADVANCED FIRE

DETECTION

AND

SUPPRESSION





Living a full life



Gymnasium

HUGE GATED COMPLEX

STILT CAR PARKING

INTEGRATED BUILDING MAINTEINANCE BY REPUTED PROVIDER.

## Let your mind, body, soul wander free...





Imagine natural light giving shape to your dreams...

**Imagine** a whiff of fresh air leaving you in a state of pure bliss...

**Imagine** a spalsh of inspiration emanating out of crystal clear water...

**Imagine** all this to be a part of your living space...

Spaces that reflect your dreams









| 1. Entrance Lobby       |
|-------------------------|
| 2. Reception            |
| 3. Community Hall       |
| 4. Kitchen              |
| 5. Toilet               |
| 6. Changing Room        |
| 7. Kid's Swimming Pool  |
| 8. Pool Deck Area       |
| 9. Green Landscape Area |
| 10. Staircase           |
| 11. Letter Box          |
| 12. Lift                |
| 13. Lobby               |

The club where the whole family can stay together, play together! It brings a new adventure everyday to share with people, you love the most.With kids splish splashing in water, you can enjoy Pool or burn calories at the treadmill. Perfect for your family to gear up for the next week!

> 1. Entry 2. Entrance Lobby 3. Reception 4. Toilet/Changing Room 5. Card Tables 6. Pool/Carrom Table 7. Gym 8. Tr