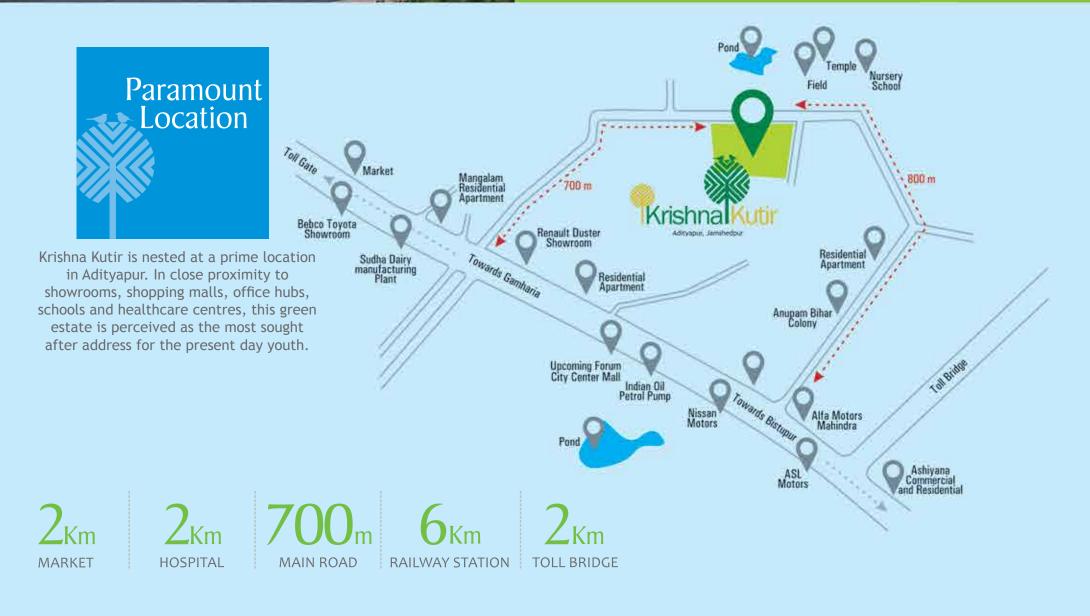

Modern living in contemporary 2 & 3 Bedroom flats





### Welcome home

Welcome to "Krishna Kutir", located in the posh area of Jamshedpur, Adityapur. "Krishna Kutir" offers a variety of floor plans to suit your lifestyle. We have fantastic two and three bedroom homes as well as 3 bedroom luxury homes.

Designed by Delhi based renowned architect "Confluence", Krishna Kutir has all the amenities and services you will need for a happy and comfortable life. This contemporary land is mainly designed to make life easy of young people for whom peace of mind and safety of family members is utmost important. There are special provisions for recreational activity of children and elderly people.

We can say Krishna Kutir is home for all and it justifies the meaning of "Home Sweet Home".









### Wind Analysis



The units are designed and placed around a central linear corridor, which increases the social connectivity. Each unit enjoys daylight and pleasant views of the landscape area. The placement of the unit around a linear corridor makes the building introspective and welcoming.



Light Quality





The master plan is designed for a shape which sought to create a unique housing type. The typology is an interwined configuration which provides each unit access to the light and air from at least three sides and supports passive ventilation and lighting strategies while maximizing the desirable views. The built form interacts with the site and the streetscape while demonstrating the visitor for a new housing type.



The housing complex is enriched with high-end facil