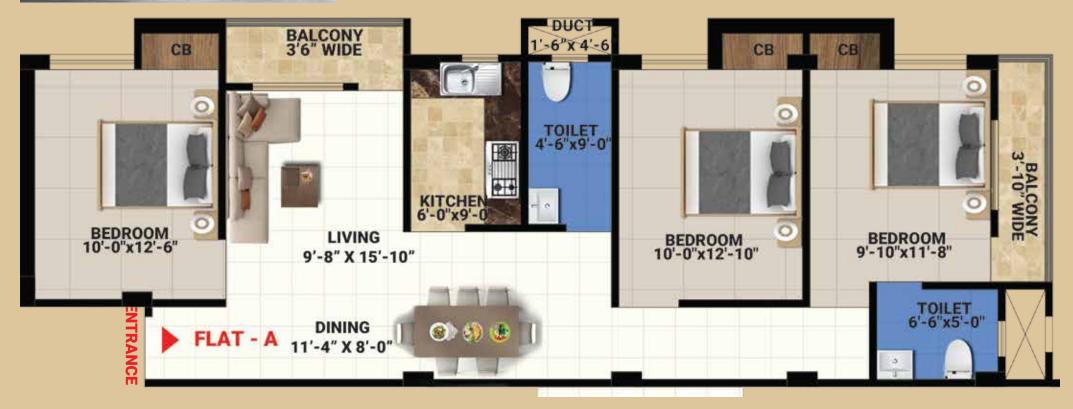

#### LIFT:

One Automatic Stretcher Lift with power backup.

| FLAT   | TYPE  | CARPET AREA | BUILT UP AREA | SUPER BUILT UP AREA |
|--------|-------|-------------|---------------|---------------------|
| B1 -B4 | 3 BHK | 888 Sqft    | 1058 Sqft     | 1250 Sqft           |