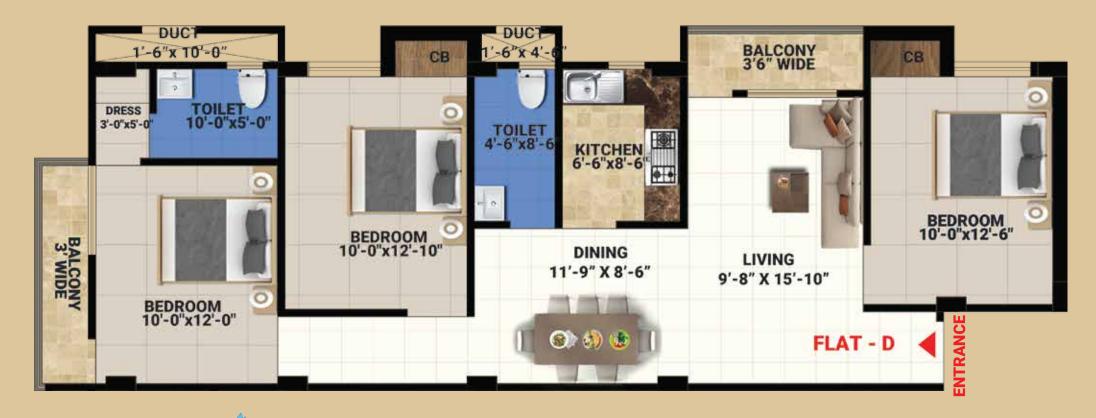

s.
- Provision for 24 hours water supply from overhead tank through boring.
- Ample covered parking space for 2 and 4 wheelers.

#### **WATER HARVESTING:**

As per R.M.C Norms.

#### **WATER PROFFING:**

- Water proofing & heat insulation treatment at root top.
- Water proofing at all bathroom.

#### LIFT:

One Automatic Stretcher Lift with power backup.









| FLAT   | TYPE  | CARPET AREA | BUILT UP AREA | SUPER BUILT UP AREA |
|--------|-------|-------------|---------------|---------------------|
| B1 -B4 | 3 BHK | 888 Sqft    | 1058 Sqft     | 1250 Sqft           |





| FLAT   | TYPE  | CARPET AREA | BUILT UP AREA | SUPER BUILT UP AREA |
|--------|-------|-------------|---------------|---------------------|
| C1 -C4 | 3 ВНК | 881 Sqft    | 1076 Sqft     | 1275 Sqft           |











FOR SALES ENQUIRY: (M)7488046536/9830197524(O) 0651 - 2202936

E- mail: info@degroup.net.in



Upper Bazar, Ranchi



We Define Estate