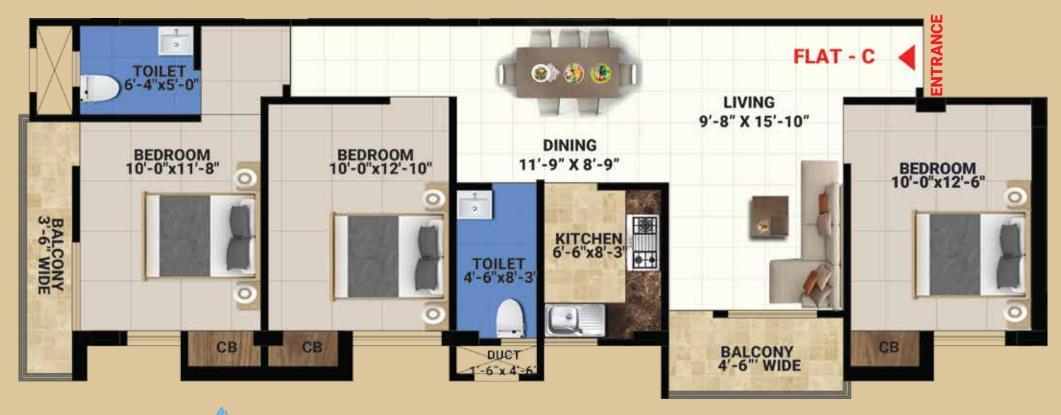

| FLAT   | TYPE  | CARPET AREA | BUILT UP AREA | SUPER BUILT UP AREA |
|--------|-------|-------------|---------------|---------------------|
| C1 -C4 | 3 ВНК | 881 Sqft    | 1076 Sqft     | 1275 Sqft           |