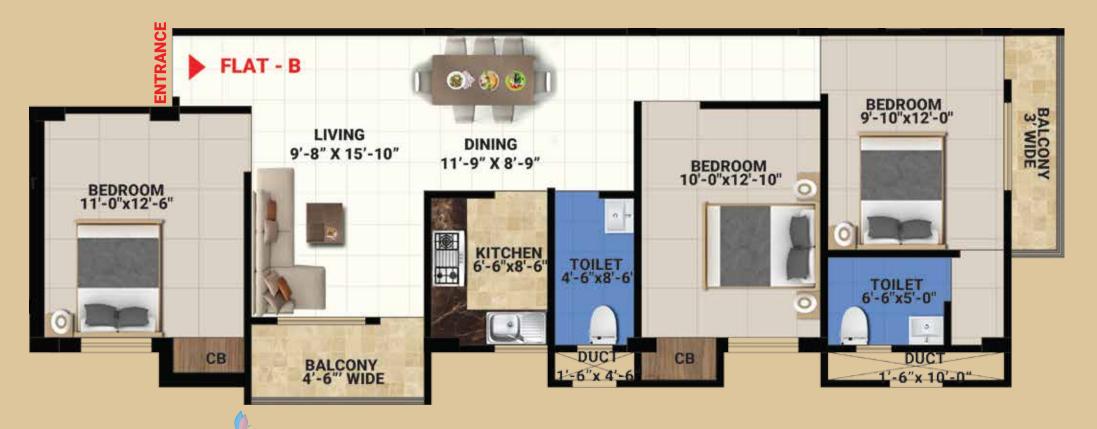

#### LIFT:

One Automatic Stretcher Lift with power backup.

| FLAT   | TYPE  | CARPET AREA | BUILT UP AREA | SUPER BUILT UP AREA |
|--------|-------|-------------|---------------|---------------------|
| B1 -B4 | 3 BHK | 888 Sqft    | 1058 Sqft     | 1250 Sqft           |