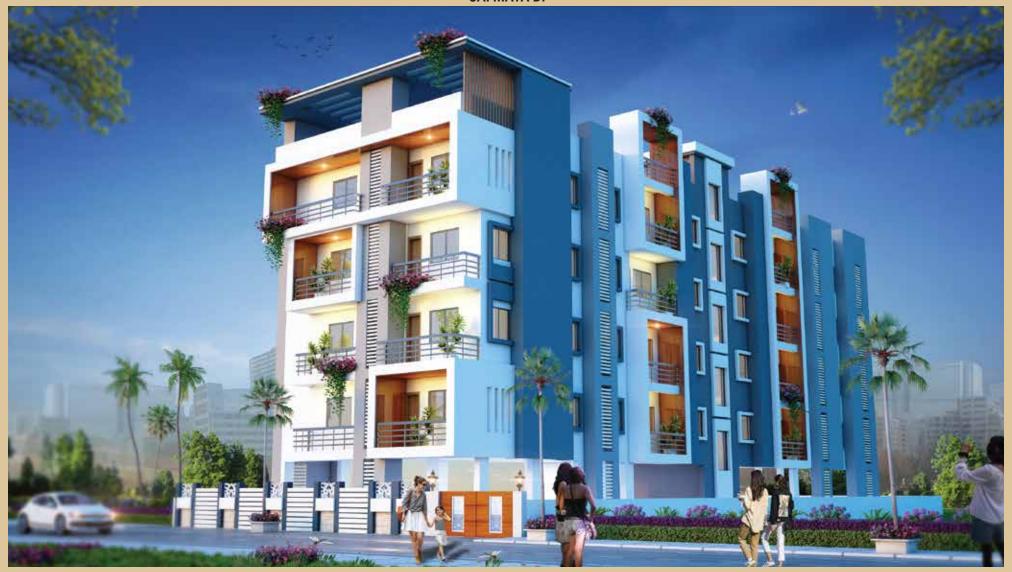

### VASUNDHRA GARDEN ROAD

To Harihar Singh Road









#### STRUCTURE & PLASTERS:

- RCC Frame structure of superior quality as per structural design
- Outer walls of 10 Inch thick & inner wall 5 Inch thick

#### BATHROOMS, TOILET &PLUMBING:

- Concealed plumbing with standard quality & beautiful CP fittings of Jaquar mark or equivalent.
- one wash basin in each bathroom.
- Provision for hot and cold water in each bathroom.

#### **ELECTRIC:**

- ISI quality single phase concealed wiring in each flat.
- Elegant modular switches with 3.5 points in room, 1.5 point in bathroom.
- One extra power point (15 A) in bathroom and kitchen.
- TV cable point in living room and master bedroom.
- A.C point on all room and hall.

#### **DOORS AND WINDOWS:**

- Wood paneled laminated flush door