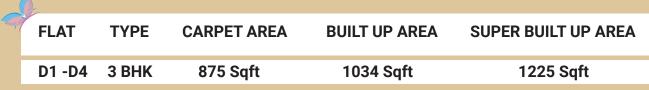

| FLAT   | TYPE  | CARPET AREA | BUILT UP AREA | SUPER BUILT UP AREA |
|--------|-------|-------------|---------------|---------------------|
| C1 -C4 | 3 ВНК | 881 Sqft    | 1076 Sqft     | 1275 Sqft           |