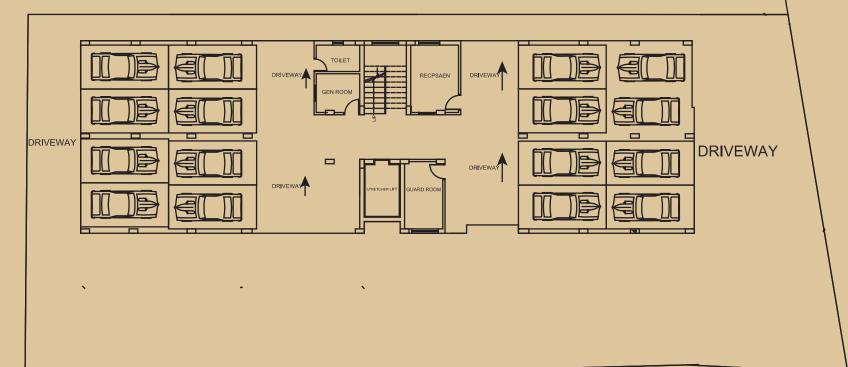

#### **OTHER FEATURES:**

- Temple
- Kids play area.
- 24 hour backup facilities.
- Provision for 24 hours water supply from overhead tank through boring.
- Ample covered parking space for 2 and 4 wheelers.