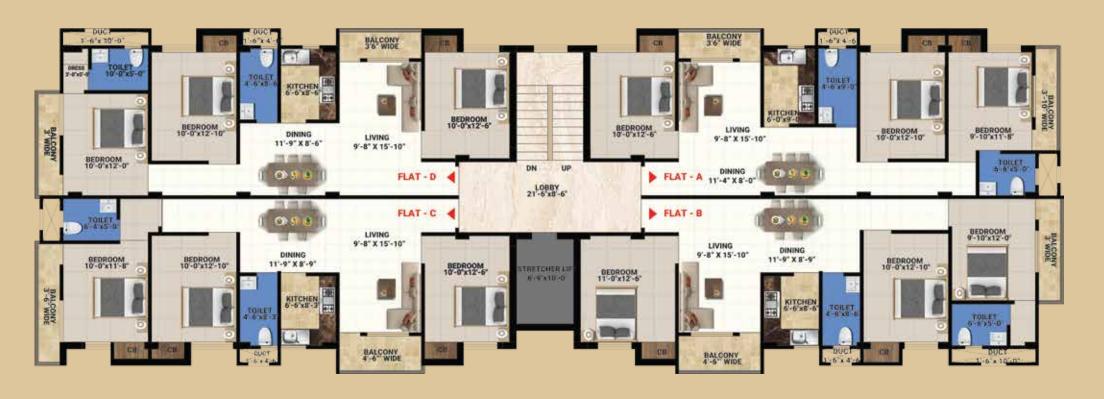

#### LIFT:

One Automatic Stretcher Lift with power backup.

| FLAT   | TYPE  | CARPET AREA | BUILT UP AREA | SUPER BUILT UP AREA |
|--------|-------|-------------|---------------|---------------------|
| B1 -B4 | 3 BHK | 888 Sqft    | 1058 Sqft     | 1250 Sqft           |

| FLAT   | TYPE  | CARPET AREA | BUILT UP AREA | SUPER BUILT UP AREA |
|--------|-------|-------------|---------------|---------------------|
| C1 -C4 | 3 ВНК | 881 Sqft    | 1076 Sqft     | 1275 Sqft           |